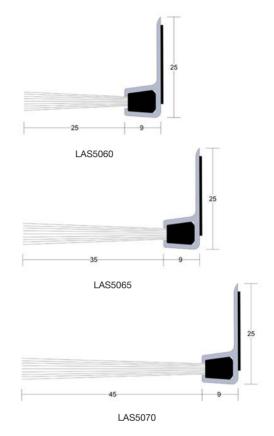

# LAS5060, LAS5065 & LAS5070 Brush Seals

Medium Duty

#### Description

Medium duty brushes with right angled carriers, offered with a choice of three brush lengths. Suitable for sealing garage doors as per AS3959 Bushfire standard.

## Gap sizes

LAS5060: 24mm/30mm. LAS5065: 32mm/40mm. LAS5070: 39mm/50mm.