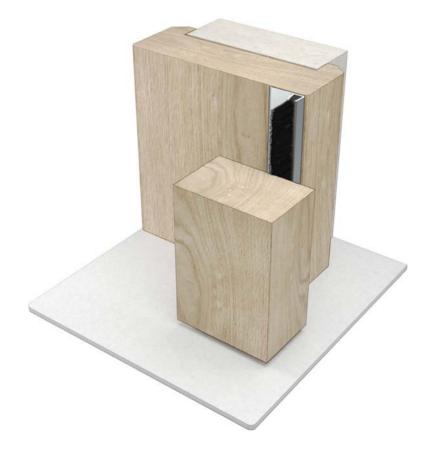

#### Description

Medium duty brushes with right angled carriers, offered with a choice of three brush lengths. Suitable for sealing garage doors as per AS3959 Bushfire standard.

## Key benefits

Filaments retained in anodised aluminium carrier. Low friction filaments flex and conform to uneven surfaces. Durable, effective sealing solution.